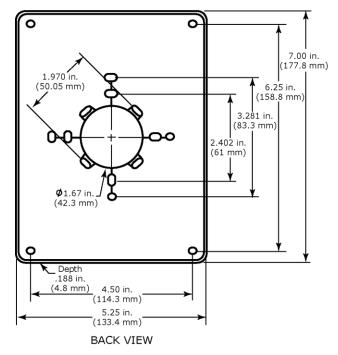

#### Mounting Dimensions

Figure 4: Part #NSB-ADP-525-7

Figure 5: Part #NSB-ADP-53-53

Figure 6: Part#NSB-ADP-37-55

Specifications subject to change without notice.