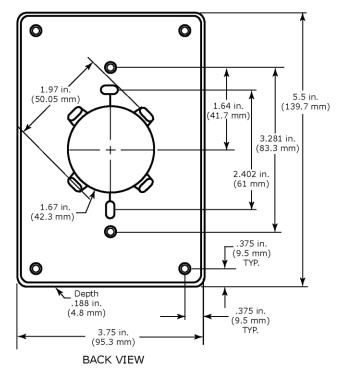

#### Mounting Dimensions

Figure 4: Part #NSB-ADP-525-7

Figure 5: Part #NSB-ADP-53-53

Figure 6: Part#NSB-ADP-37-55

Specifications subject to change without notice.