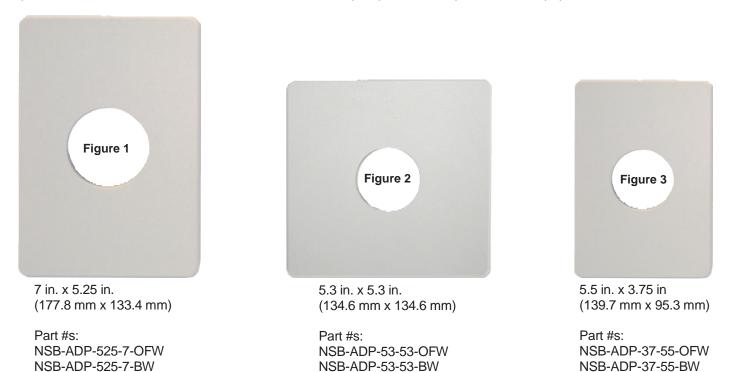

### #10488 - 1/9/19

Overview

The Wall Adapter Plate is designed to cover wall imperfections when installing wall sensors or thermostats. The adapter plate is available in the two sizes shown below. The adapter plate can be painted or wall papered.

#### Specifications

| opeointeration | ~                                                                                           |
|----------------|---------------------------------------------------------------------------------------------|
| Material       | ABS plastic, Flame-retardant                                                                |
| Agency         | UL94V-0                                                                                     |
| Application    | Horizontal or Vertical                                                                      |
| Mounting       | Drywall, US back box or European EU back box<br>Rear indents mark custom holes for drilling |
| Color          | OFW=Off White, BW=Bright White                                                              |
| Dimensions     | 3/16" thick. See other dimensions on next page.                                             |
| Holes          | Center wire-way hole 1.67" diameter                                                         |
| Surface        | Textured face, Mold-tech spec M11040                                                        |
| Paintable      | Field applied, Latex recommended                                                            |
|                |                                                                                             |