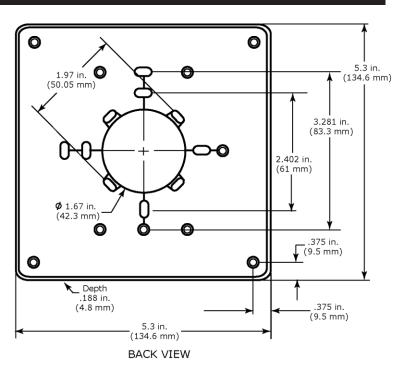

#### Mounting Dimensions

Figure 4: Part #NSB-ADP-525-7

Figure 5: Part #NSB-ADP-53-53

Figure 6: Part#NSB-ADP-37-55

Specifications subject to change without notice.